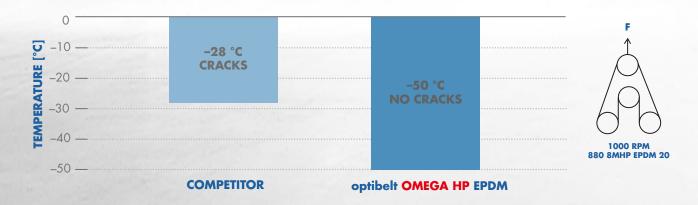

### POWER TRANSMISSION COLD ENVIRONMENT APPLICATIONS



# OUR ALL-ROU

#### optibelt OMEGA HP EPDM 8M DURABILITY TEST



#### optibelt OMEGA EPDM 5M COMPARISON OF MOTOR POWER CONSUMPTION



#### **COLD TEST – CRACK FORMATION**



## NDER



#### **ADVANTAGES AND CHARACTERISTICS**

- Temperature resistant from -40°C to +140°C
- Very good flexibility even after long periods standing still at -40°C
- Lower motor power consumption
- Meets ISO 9563 anti-static requirements
- Complies with the requirements of RoHS and REACH
- Ozone and UV-resistant
- Suitable for HTD and RPP timing belt pulleys
- In 5M profile, available as optibelt OMEGA EPDM

|  | IONS |  |
|--|------|--|
|  |      |  |
|  |      |  |

8M HP 288 – 3600 mm 14M HP 966 – 4578 mm

5M 180 - 2525 mm

Other profiles + dimensions on request

#### **AREAS OF APPLICATION**



TRAIN DOORS AND STEPS IN EXTREM COLD AREAS



SHUTTLE SYSTEMS IN COLD STORES



FASN IN OIL AND CHEMICAL INDUSTRY IN EXTREM COLD AREAS

### THE OPTIBELT TEAM FOR DEVELOPMENT, APPLICATIONS