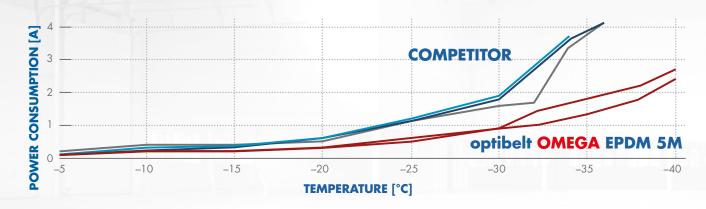

### POWER TRANSMISSION COLD ENVIRONMENT APPLICATIONS



# OUR ALL-ROU

#### optibelt OMEGA HP EPDM 8M DURABILITY TEST



#### optibelt OMEGA EPDM 5M COMPARISON OF MOTOR POWER CONSUMPTION



#### **COLD TEST – CRACK FORMATION**



## NDER



#### **ADVANTAGES AND CHARACTERISTICS**

- Temperature resistant from -40°C to +140°C
- Very good flexibility even after long periods standing still at -40°C
- Lower motor power consumption
- Meets ISO 9563 anti-static requirements
- Complies with the requirements of RoHS and REACH
- Ozone and UV-resistant
- Suitable for HTD and RPP timing belt pulleys
- In 5M profile, available as optibelt OMEGA EPDM

|  | IONS |  |
|--|------|--|
|  |      |  |
|  |      |  |

8M HP 288 – 3600 mm 14M HP 966 – 4578 mm

5M 180 - 2525 mm

Other profiles + dimensions on request

#### **AREAS OF APPLICATION**



TRAIN DOORS AND STEPS IN EXTREM COLD AREAS



SHUTTLE SYSTEMS IN COLD STORES



FASN IN OIL AND CHEMICAL INDUSTRY IN EXTREM COLD AREAS

### THE OPT