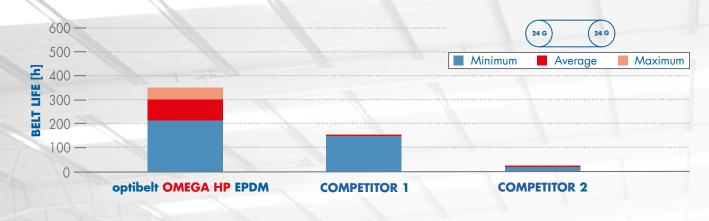

### POWER TRANSMISSION COLD ENVIRONMENT APPLICATIONS



# OUR ALL-ROU

#### optibelt OMEGA HP EPDM 8M DURABILITY TEST



#### optibelt OMEGA EPDM 5M COMPARISON OF MOTOR POWER CONSUMPTION



#### **COLD TEST – CRACK FORMATION**



## NDER



#### **ADVANTAGES AND CHARACTERISTICS**

- Temperature resistant from -40°C to +140°C
- Very good flexibility even after long periods standing still at -40°C
- Lower motor power consumption
- Meets ISO 9563 anti-static requirements
- Complies with the requirements of RoHS and REACH
- Ozone and UV-resistant
- Suitable for HTD and RPP timing belt pulleys
- In 5M profile, available as optibelt OMEGA EPDM

|  | IONS |  |
|--|------|--|
|  |      |  |
|  |      |  |

8M HP 288 – 3600 mm 14M HP 966 – 4578 mm

5M 180 - 2525 mm

Other profiles + dimensions on request

#### **AREAS OF APPLICATION**



TRAIN DOORS AND STEPS IN EXTREM COLD AREAS



SHUTTLE SYSTEMS IN COLD STORES